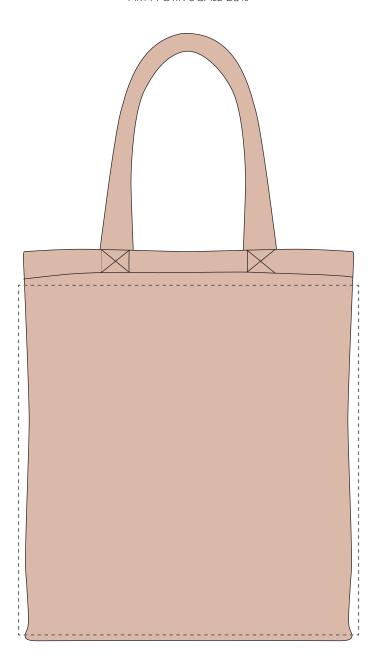

## ARTWORK SCALE 25%

## The dashed line is to demonstrate print area and will not appear on your printed item